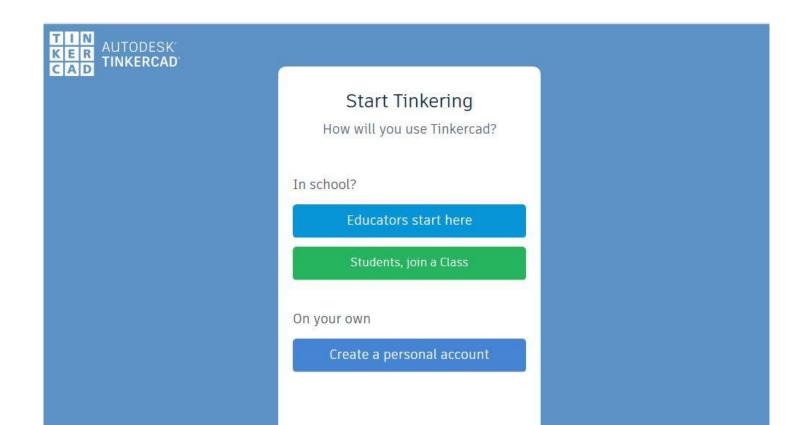

# How to Open Tinkercad Fab Lab

What is Tinkercad?

Design program that allows you to quickly make 3d models.

3d models can be created on a 3d printer.

#### Tinkercad runs in a web browser

Use any web browser that you use to search online on your SN@P laptop.

Chrome, Edge, Firefox all work well.

No installation is needed.

Must be connected online--wi-fi or data link

## First Sign into your CTC Google Account

Sign into your CTC Google Account

Type "Google" in a search box.

If you are in your personal Gmail or Google account, exit that account.

Add new account--use your CTC email address.

The password is the same that you use to log into your SN@P laptop.

# Type "Tinkercad" in a search box and enter.

Then click Join Now



#### **Create Personal Account--option at bottom**



# Sign in with Google



### Use CTC Google account to sign in every time