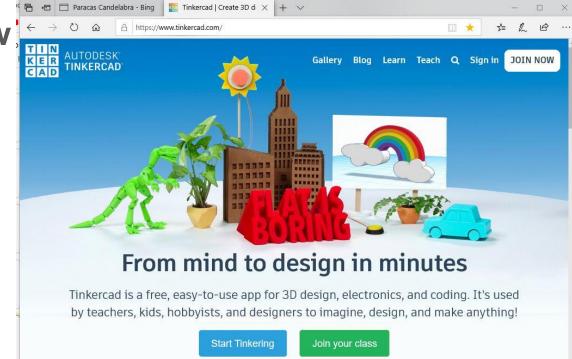

# How to Open Tinkercad Fab Lab

What is Tinkercad?

Design program that allows you to quickly make 3d models.

3d models can be created on a 3d printer.

# Type "Tinkercad" in a search box and enter.

Then click Join Now