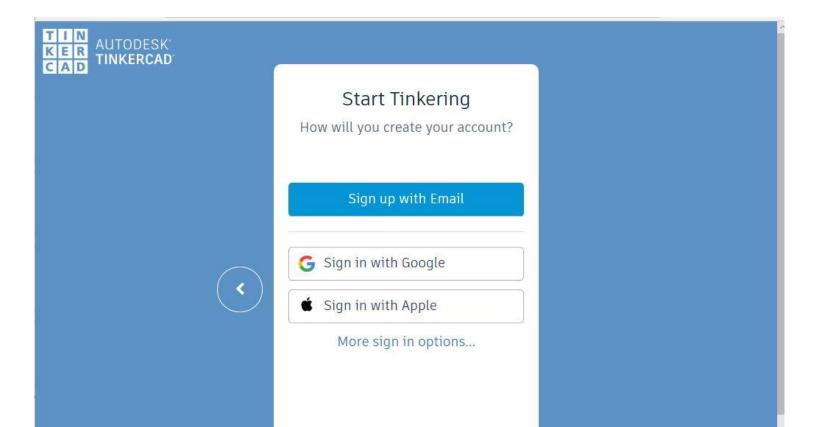

Fab Lab

What is Tinkercad?

Design program that allows you to quickly make 3d models.

3d models can be created on a 3d printer.

#### Tinkercad runs in a web browser

Use any web browser that you use to search online on your SN@P laptop.

Chrome, Edge, Firefox all work well.

No installation is needed.

Must be connected online--wi-fi or data link

## First Sign into your CTC Google Account

Sign into your CTC Google Account

Type "Google" in a search box.

If you are in your personal Gmail or Google account, exit that account.

Add new account--use your CTC email address.

The password is the same that you use to log into your SN@P laptop.

# Type "Tinkercad" in a search box and enter.

Then click Join Now



#### **Create Personal Account--option at bottom**



# Sign in with Google



### Use CTC Google account to sign in every time